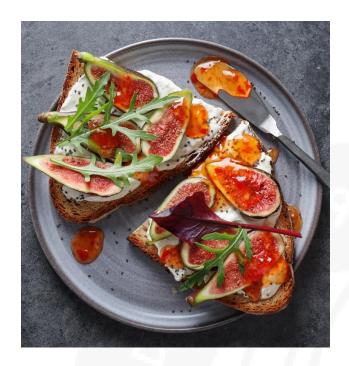

# RECIPE Fig and marmalade Toast

Our Au Pain Doré loaves make great nourishing toasts!

Your choices:

French Loaf, Country Loaf, Origine Rye Loaf, Multigrain Hiker, Whole Wheat Loaf or Sourdough Loaf

#### Garnish:

- Cream cheese or goat cheese
- 2 to 3 fresh figs
- Orange marmalade
- Arugula and black sesame seeds for garnish

#### **Preparation:**

- Slice the loaf of your choice.
- Spread the loaf slices with your favourite cheese.
- Add the figs and marmalade.
- Garnish with arugula and sesame seeds.
- Serve.